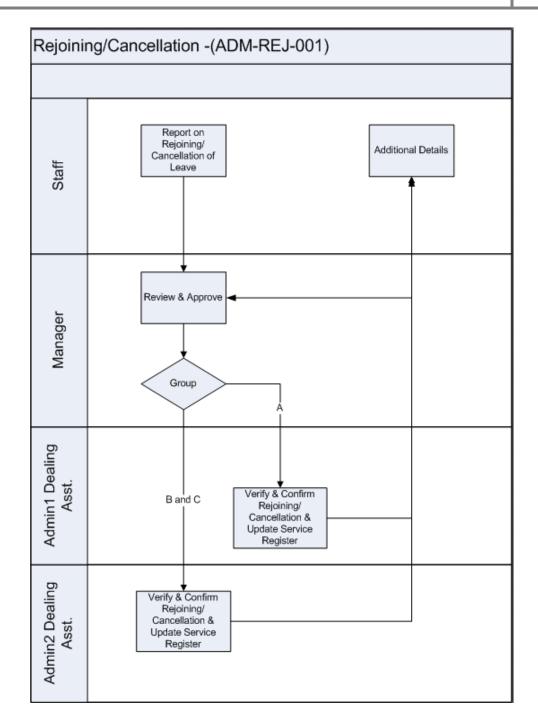

# **PROCESS FLOW DIAGRAM:**

| User     | Role                                                                                       |
|----------|--------------------------------------------------------------------------------------------|
| Employee | Applies for rejoining or cancellation of leave                                             |
| Manager  | Approves or Rejects the rejoining or cancellation of leave and sends to Admin for approval |

IIT Madras | Rejoining or Cancellation of Leave

\_\_\_\_

| Admin1/DA | Approves or Rejects the rejoining or cancellation of leave for group A       |
|-----------|------------------------------------------------------------------------------|
| Admin2/DA | Approves or Rejects the rejoining or cancellation of leave for group B and C |