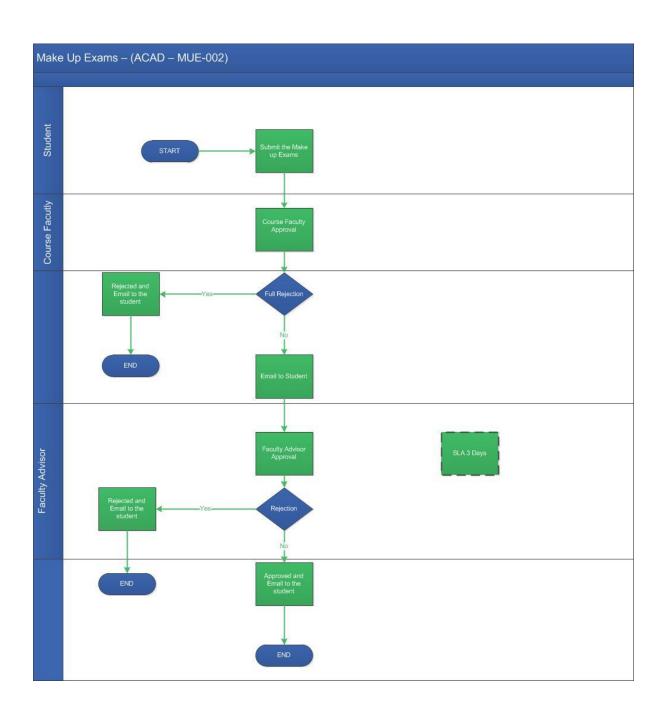

**Help Document** for Make Up Exam

# **Process Flow Diagram:**



## **User Roles:**

| Employee                                              | Role         |
|-------------------------------------------------------|--------------|
| All Department Course<br>faculty and Faculty advisor: | Make up Exam |

### Step 1:

Login workflow at <u>https://workflow.iitm.ac.in/student</u> . Click Make Up exam menu .

| Student Portal | 🎄 Signed In As ADITYA                 | WALIYA Sign Out           |             |              |               |              |              |                  |                |  |
|----------------|---------------------------------------|---------------------------|-------------|--------------|---------------|--------------|--------------|------------------|----------------|--|
| IIT MADRAS     | if hone