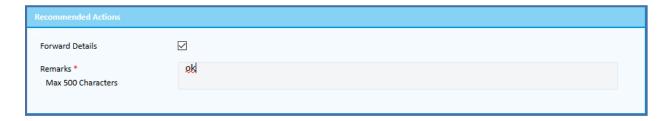

Note: CCode - STDCode - PhNo

6.To fill Recommended Actions Forward Details click the check box and Enter the Remarks.