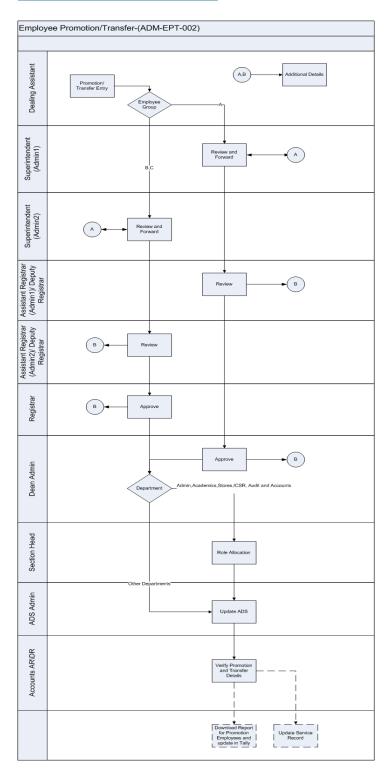

## **Process Flow Diagram:**

## **User Roles:**

| Employee                                        | Role                                  |
|-------------------------------------------------|---------------------------------------|
| Dealing Assistant :                             | Promtion / Transfer Entery            |
| Superintendent (Admin 1 /Admin 2 ) :            | Review and Forward                    |
| Asst Register( Adm 1 & Adm 2) Deputy Registrar: | Review                                |
| Registrar:                                      | Approve                               |
| Dean Admin:                                     | Approve                               |
| Section Head:                                   | Role Allocation                       |
| ADS Admin:                                      | Update ADS                            |
| Accounts AR/DR:                                 | Verify Promotion and Transfer Details |