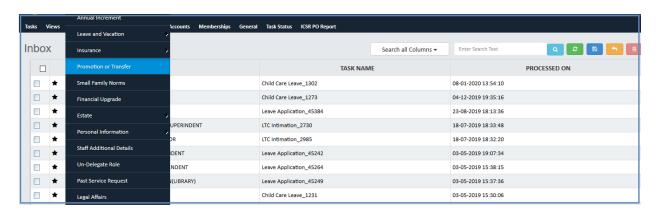

### Step 1:

1.Login proof at: <a href="https://workflow.iitm.ac.in/employee">https://workflow.iitm.ac.in/employee</a> Choose the "Employee Promotion" menu from Human Resources – Promotion or Transfe.

2. To fill the Employee Details Click the look up icon