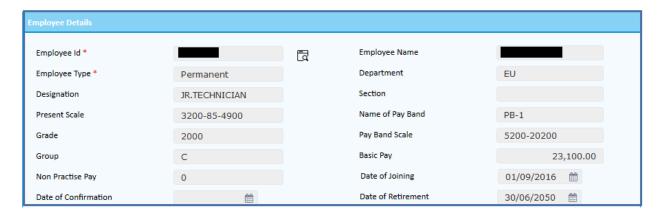

3. Select the employee id click ok

4.Other Details will be auto filled in Employee Details Section.

#### **Lookup Results**

5. Name of pay Band, Grade, Pay Band Scale, Group, will auto filled. Enter Basic pay details and to fill the details of Office Phone Number, Office Extension No, Promotion Date, Office Room No.