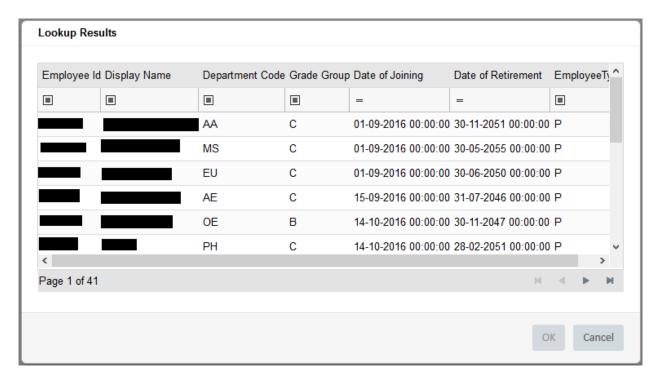

3. Select the employee id click ok

4.Other Details will be auto filled in Employee Details Section.

Select the Lookup Results click ok.

#### **Lookup Results**

5. Name of pay Band, Grade, Pay Band Scale, Group, will auto filled. Enter Basic pay details and to fill the details of Office Phone Number, Office Extension No, Promotion Date, Office Room No.