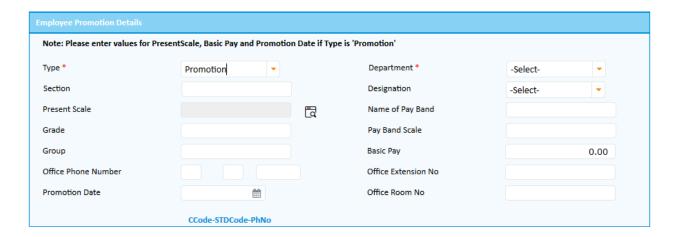

### 3.To fill the Employee Promotion Details

Note: Please enter values for PresntScale, Basic Pay and Promotion Date if Type is 'Promotion'

4.Select the Type from dropdwon and Select the Department and Designation, Present Scale from click the look up icon

#### **Lookup Results**

5. Name of pay Band, Grade, Pay Band Scale, Group, will auto filled. Enter Basic pay details and to fill the details of Office Phone Number, Office Extension No, Promotion Date, Office Room No.

Note: CCode - STDCode - PhNo

6.To fill Recommended Actions Forward Details click the check box and Enter the Remarks.