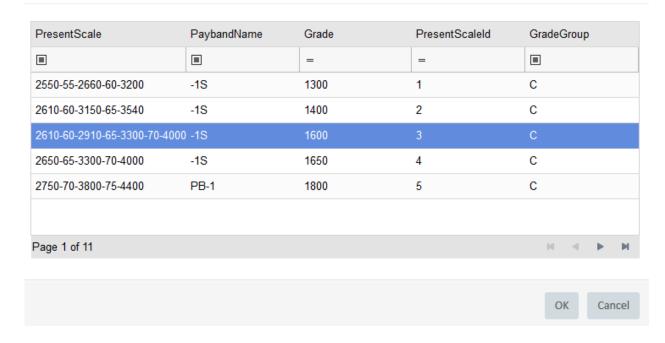

Select the Lookup Results click ok.

#### **Lookup Results**

5. Name of pay Band, Grade, Pay Band Scale, Group, will auto filled. Enter Basic pay details and to fill the details of Office Phone Number, Office Extension No, Promotion Date, Office Room No.